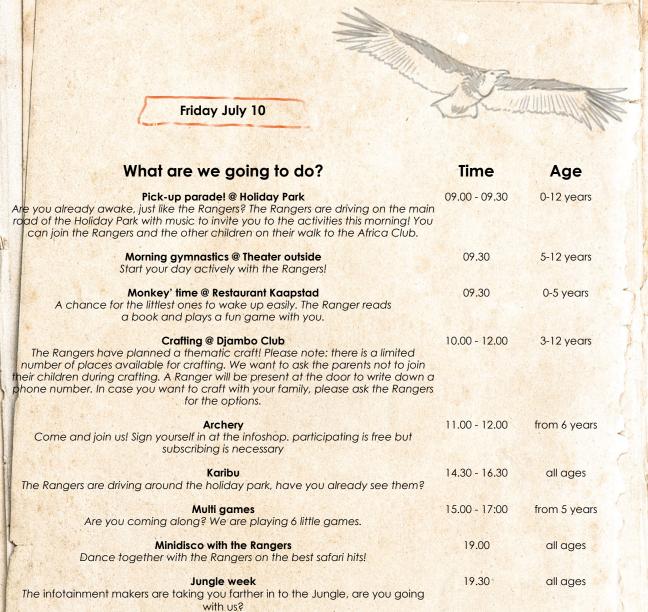

#### **Tuesday July 7**

#### What are we going to do?

Pick-up parade! @ Holiday Park

Are you already awake, just like the Rangers? The Rangers are driving on the main road of the Holiday Park with music to invite you to the activities this morning! You can join the Rangers and the other children on their walk to the Africa Club.

> Morning gymnastics @ Theater outside Start your day actively with the Rangers!

> > Monkey' time @ Djambo Club

A chance for the littlest ones to wake up easily. The Ranger reads a book and plays a fun game with you.

Crafting @ Djambo Club

The Rangers have planned a thematic craft! Please note: there is a limited number of places available for crafting. We want to ask the parents not to join their children during crafting. A Ranger will be present at the door to write down a phone number. In case you want to craft with your family, please ask the Rangers for the options.